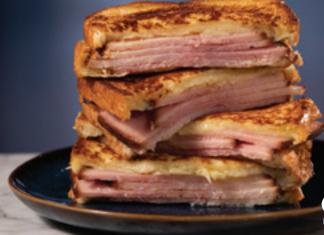

## **LEFTOVER HAM MONTE CRISTO**

Gordon° FOOD SERVICE STORE

| Ingredients Yield: 2 servings |                                                             |          | <b>Preparation Instructions</b>                                                                                                                                                                                                                                                               |
|-------------------------------|-------------------------------------------------------------|----------|-----------------------------------------------------------------------------------------------------------------------------------------------------------------------------------------------------------------------------------------------------------------------------------------------|
| Reorder No.                   | Description                                                 | Amount   | - Wash hands. Beat eggs in a shallow dish.                                                                                                                                                                                                                                                    |
| 434288                        | Gordon Choice® Large Grade<br>A Shell Eggs                  | 2        | Add salt and pepper to taste. Set aside.  Assemble sandwiches, with mustard, mayor cheese, salt and pepper to taste.  Heat skillet over medium heat. Add butter; a Dip and coat each sandwich in beaten egg skillet. Cook sandwiches 2-3 minutes on ea lightly browned and cheese has melted. |
| 424307                        | Kosher Salt                                                 | to taste |                                                                                                                                                                                                                                                                                               |
| 225037                        | Trade East® Regular Ground<br>Black Pepper                  | to taste |                                                                                                                                                                                                                                                                                               |
| 724270                        | Bread                                                       | 4 slices |                                                                                                                                                                                                                                                                                               |
| 855010                        | GFS* Yellow Mustard                                         | 2 Tbsp.  |                                                                                                                                                                                                                                                                                               |
| 577552                        | Mayonnaise                                                  | 2 Tbsp.  |                                                                                                                                                                                                                                                                                               |
| 820081                        | Brickman's* Bavarian<br>Hickory-Smoked Natural<br>Juice Ham | ½ lb.    |                                                                                                                                                                                                                                                                                               |
| Market<br>item                | Shredded Gruyere Cheese                                     | ½ cup    |                                                                                                                                                                                                                                                                                               |
| 299405                        | GFS Unsalted Butter                                         | 2 Tbsp.  |                                                                                                                                                                                                                                                                                               |

## **Preparation Instructions**

hes, with mustard, mayonnaise, ham, pper to taste.

edium heat. Add butter; allow to melt.

sandwich in beaten egg, and place in viches 2-3 minutes on each side, until